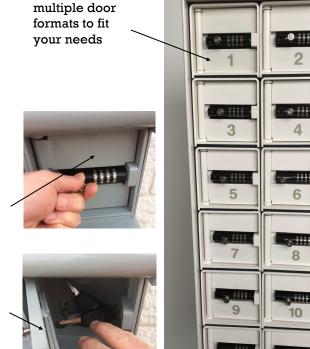

Keys accessed through combination lock, which you reset after each use

Available in various formats— Wall Mounted, Free Standing or Integrated onto all KeyKeeper Withstand freestanding models

nterprise

6

8

KeyKeeper KeyCrib offers a secure, simple and cost-effective method of dispensing keys. Key Crib can be wall mounted in both interior and exterior applications or integrated into your freestanding KeyKeeper models. Easy to install, KeyCrib requires no electricity. Your customer opens their access door using the combination code you supply them, after keys have been retrieved, change the combination guickly and easily for the next use. KeyKeeper KeyCrib increases customer satisfaction and convenience by allowing your customers to do business with you at times that fit their needs.