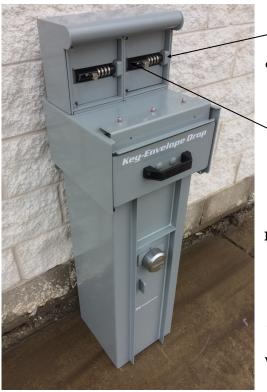

## A Secure and Simple Solution to Dispense Keys After Hours

Available in

Rugged plate steel construction for durability and security

Easy to use, easy and safe for your customers to use

Laminated steel doors are designed to resist theft

Keys accessed through combination lock, which you reset after each use

Available in various formats— Wall Mounted, Free Standing or Integrated onto all KeyKeeper Withstand freestanding models

nterprise

6

8

KeyKeeper KeyCrib offers a secure, simple and cost-effective method of dispensing keys. Key Crib can be wall mounted in both interior and exterior applications or integrated into your freestanding KeyKeeper models. Easy to install, KeyCrib requires no electricity. Your customer opens their access door using the combination code you supply them, after keys have been retrieved, change the combination guickly and easily for the next use. KeyKeeper KeyCrib increases customer satisfaction and convenience by allowing your customers to do business with you at times that fit their needs.